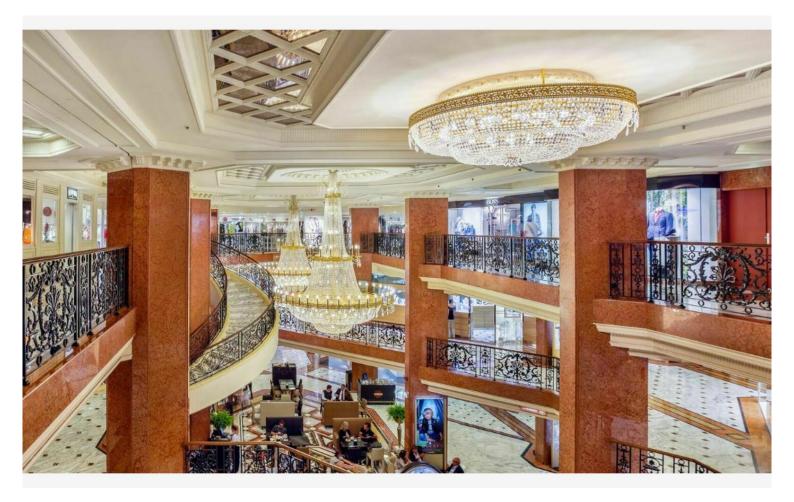

## Vente professionnelle

Produkttyp Geschäftslokal Wohnfläche 63 m<sup>2</sup>

Zimmer Hinweis G2FM

Gebäude Le Metropole 1 060 000 €

District Carré d'Or