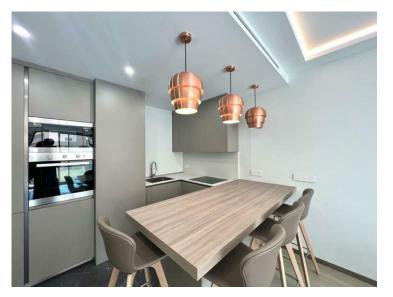

#### 3 650 000 €

| Produkttyp<br><b>Wohnung</b>   | Zimmer<br>2 Zimmer  | Gebäude<br>Château Amiral  | District<br>La Rousse - Saint         |
|--------------------------------|---------------------|----------------------------|---------------------------------------|
| Totale Fläche<br><b>74 m</b> ² | Chambre<br><b>1</b> | Salle de bains<br><b>1</b> | <b>Roman</b><br>Parkplatz<br><b>1</b> |
| Hinweis<br>RMDJ-V2-03          |                     |                            |                                       |