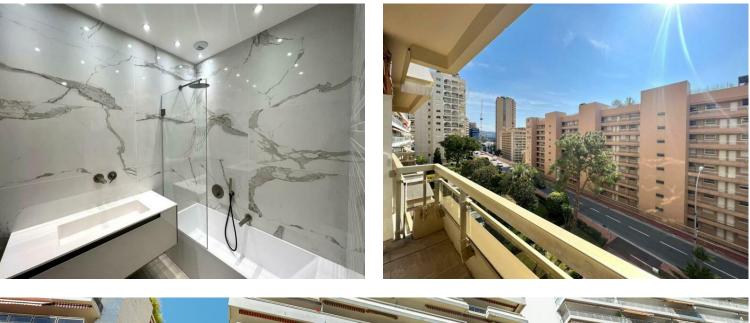

#### 3 650 000 €

| Produkttyp<br><b>Wohnung</b>   | Zimmer<br>2 Zimmer  | Gebäude<br>Château Amiral  | District<br>La Rousse - Saint         |
|--------------------------------|---------------------|----------------------------|---------------------------------------|
| Totale Fläche<br><b>74 m</b> ² | Chambre<br><b>1</b> | Salle de bains<br><b>1</b> | <b>Roman</b><br>Parkplatz<br><b>1</b> |
| Hinweis<br>RMDJ-V2-03          |                     |                            |                                       |