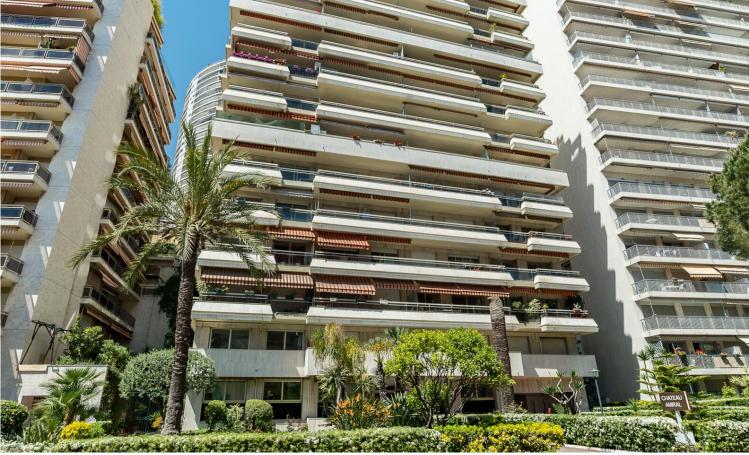

#### 3 650 000 €

| Produkttyp<br><b>Wohnung</b>   | Zimmer<br>2 Zimmer  | Gebäude<br>Château Amiral  | District<br>La Rousse - Saint         |
|--------------------------------|---------------------|----------------------------|---------------------------------------|
| Totale Fläche<br><b>74 m</b> ² | Chambre<br><b>1</b> | Salle de bains<br><b>1</b> | <b>Roman</b><br>Parkplatz<br><b>1</b> |
| Hinweis<br>RMDJ-V2-03          |                     |                            |                                       |