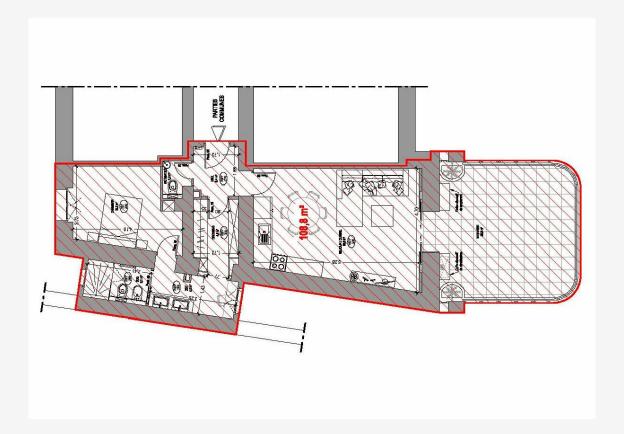

## Capital Real Estate

Park Palace - 6 Impasse de la fontaine 98000 Monaco

> Tél: +377 99 99 63 63 Fax: +377 99 99 63 64 contact@capitalrealestate.mc www.capitalrealestate.mc

Verkauf 7 000 000 €

| Produkttyp     | Zimmer          | Gebäude       | District Monte-Carlo |
|----------------|-----------------|---------------|----------------------|
| <b>Wohnung</b> | 2 Zimmer        | <b>Royal</b>  |                      |
| Wohnfläche     | Terrasse Fläche | Totale Fläche | Chambre              |
| <b>65 m²</b>   | <b>40 m²</b>    | <b>105 m²</b> | <b>1</b>             |
| Salle de bains | Hinweis         |               |                      |