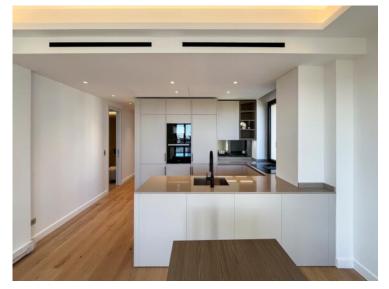

### Verkauf

Produkttyp Wohnung Wohnfläche **75 m**<sup>2</sup>

Verfügbar ab Immédiatement Zimmer 3 Zimmer Terrasse Fläche 5 m² Hinweis EEM-V-71

Gebäude Shakespeare Totale Fläche **80 m**<sup>2</sup>

#### 5 100 000 €

District **Monte-Carlo** Stockwerk **3** 