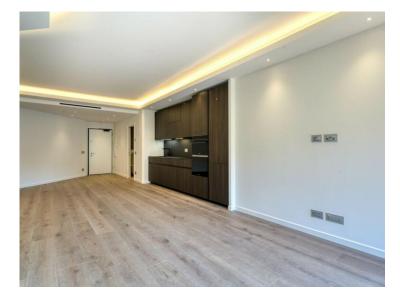

#### Verkauf 3 850 000 €

| Produkttyp                  | Zimmer             | Gebäude          | District  La Rousse - Saint  Roman |
|-----------------------------|--------------------|------------------|------------------------------------|
| <b>Wohnung</b>              | 2 Zimmer           | Parc Saint Roman |                                    |
| Wohnfläche                  | Terrasse Fläche    | Totale Fläche    | Chambre                            |
| <b>70 m</b> ²               | <b>13 m</b> ²      | <b>83 m</b> ²    | <b>1</b>                           |
| Salle de bains              | Parkplatz          | Keller           | Stockwerk                          |
| <b>1</b>                    | <b>1</b>           | <b>1</b>         | <b>7ème</b>                        |
| Charges annuelles           | Zustand            | Mischnutzung     | Verfügbar ab                       |
| <b>8 400 €</b>              | <b>Renoviert</b>   | <b>Ja</b>        | <b>Libre</b>                       |
| Lois<br><b>Libre de loi</b> | Hinweis ACV_2P_PSR |                  |                                    |