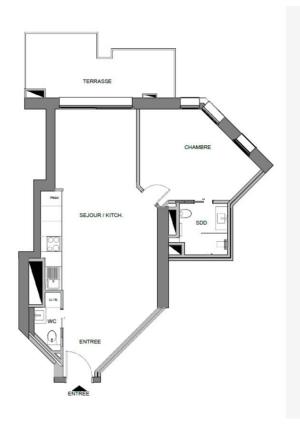

#### Verkauf 3 850 000 €

| Produkttyp                  | Zimmer             | Gebäude          | District  La Rousse - Saint  Roman |
|-----------------------------|--------------------|------------------|------------------------------------|
| <b>Wohnung</b>              | 2 Zimmer           | Parc Saint Roman |                                    |
| Wohnfläche                  | Terrasse Fläche    | Totale Fläche    | Chambre                            |
| <b>70 m</b> ²               | <b>13 m</b> ²      | <b>83 m</b> ²    | <b>1</b>                           |
| Salle de bains              | Parkplatz          | Keller           | Stockwerk                          |
| <b>1</b>                    | <b>1</b>           | <b>1</b>         | <b>7ème</b>                        |
| Charges annuelles           | Zustand            | Mischnutzung     | Verfügbar ab                       |
| <b>8 400 €</b>              | <b>Renoviert</b>   | <b>Ja</b>        | <b>Libre</b>                       |
| Lois<br><b>Libre de loi</b> | Hinweis ACV_2P_PSR |                  |                                    |