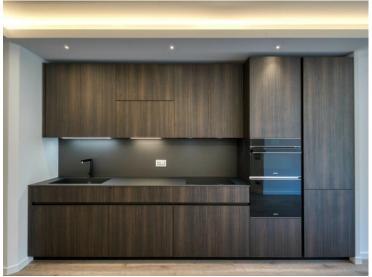

#### Verkauf 3 850 000 €

| Produkttyp                  | Zimmer             | Gebäude          | District  La Rousse - Saint  Roman |
|-----------------------------|--------------------|------------------|------------------------------------|
| <b>Wohnung</b>              | 2 Zimmer           | Parc Saint Roman |                                    |
| Wohnfläche                  | Terrasse Fläche    | Totale Fläche    | Chambre                            |
| <b>70 m</b> ²               | <b>13 m</b> ²      | <b>83 m</b> ²    | <b>1</b>                           |
| Salle de bains              | Parkplatz          | Keller           | Stockwerk                          |
| <b>1</b>                    | <b>1</b>           | <b>1</b>         | <b>7ème</b>                        |
| Charges annuelles           | Zustand            | Mischnutzung     | Verfügbar ab                       |
| <b>8 400 €</b>              | <b>Renoviert</b>   | <b>Ja</b>        | <b>Libre</b>                       |
| Lois<br><b>Libre de loi</b> | Hinweis ACV_2P_PSR |                  |                                    |