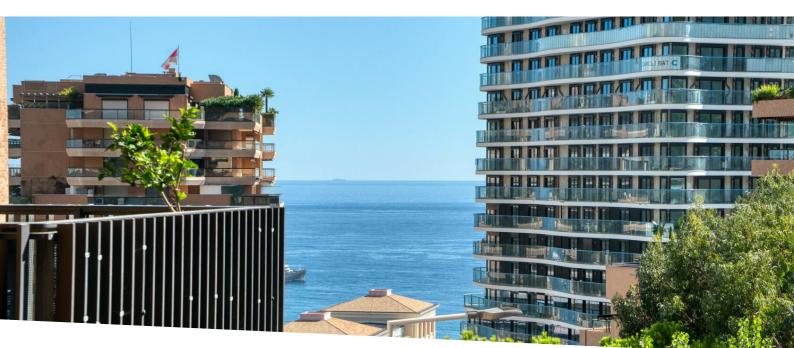

#### Verkauf 3 850 000 €

| Produkttyp                  | Zimmer             | Gebäude          | District  La Rousse - Saint  Roman |
|-----------------------------|--------------------|------------------|------------------------------------|
| <b>Wohnung</b>              | 2 Zimmer           | Parc Saint Roman |                                    |
| Wohnfläche                  | Terrasse Fläche    | Totale Fläche    | Chambre                            |
| <b>70 m</b> ²               | <b>13 m</b> ²      | <b>83 m</b> ²    | <b>1</b>                           |
| Salle de bains              | Parkplatz          | Keller           | Stockwerk                          |
| <b>1</b>                    | <b>1</b>           | <b>1</b>         | <b>7ème</b>                        |
| Charges annuelles           | Zustand            | Mischnutzung     | Verfügbar ab                       |
| <b>8 400 €</b>              | <b>Renoviert</b>   | <b>Ja</b>        | <b>Libre</b>                       |
| Lois<br><b>Libre de loi</b> | Hinweis ACV_2P_PSR |                  |                                    |