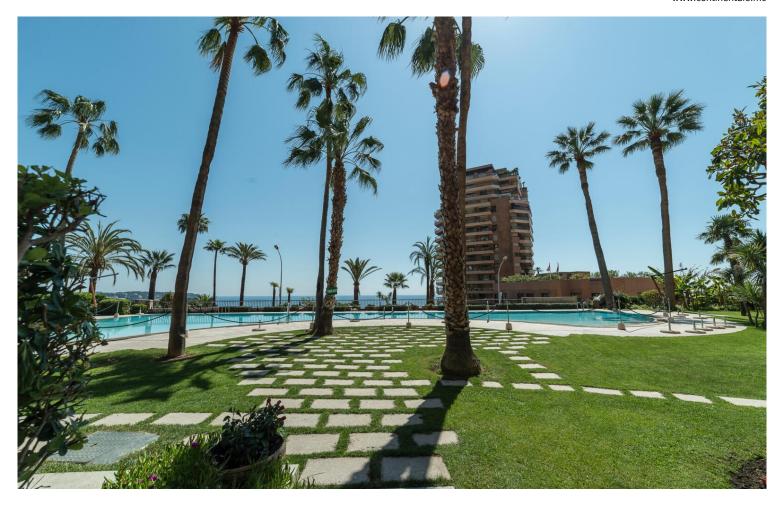

#### Verkauf 3 850 000 €

| Produkttyp                  | Zimmer             | Gebäude          | District  La Rousse - Saint  Roman |
|-----------------------------|--------------------|------------------|------------------------------------|
| <b>Wohnung</b>              | 2 Zimmer           | Parc Saint Roman |                                    |
| Wohnfläche                  | Terrasse Fläche    | Totale Fläche    | Chambre                            |
| <b>70 m</b> ²               | <b>13 m</b> ²      | <b>83 m</b> ²    | <b>1</b>                           |
| Salle de bains              | Parkplatz          | Keller           | Stockwerk                          |
| <b>1</b>                    | <b>1</b>           | <b>1</b>         | <b>7ème</b>                        |
| Charges annuelles           | Zustand            | Mischnutzung     | Verfügbar ab                       |
| <b>8 400 €</b>              | <b>Renoviert</b>   | <b>Ja</b>        | <b>Libre</b>                       |
| Lois<br><b>Libre de loi</b> | Hinweis ACV_2P_PSR |                  |                                    |