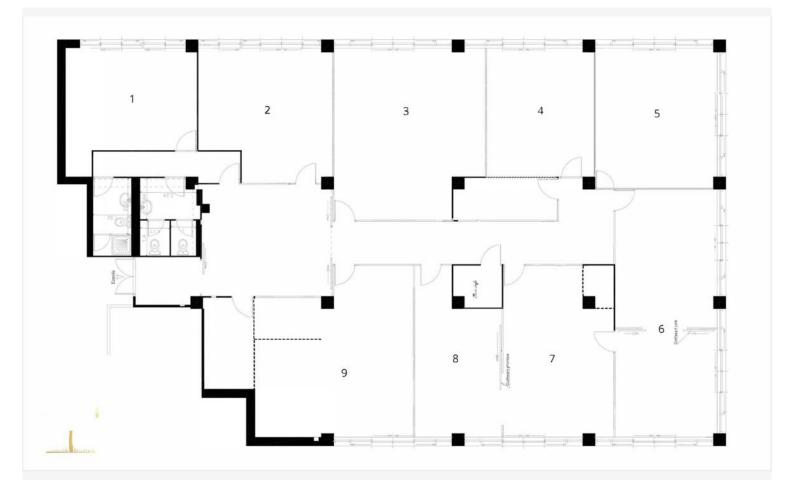

## 3 100 € / Monat + Nebenkosten : 250 €

| Produkttyp   | Zimmer                | Gebäude          | District    |
|--------------|-----------------------|------------------|-------------|
| <b>Büro</b>  |                       | <b>Le Thalès</b> | Fontvieille |
| Nebenkosten  | Zustand               | Verfügbar ab     | Hinweis     |
| <b>250 €</b> | Prestations luxueuses | Immédiatement    | L1145       |