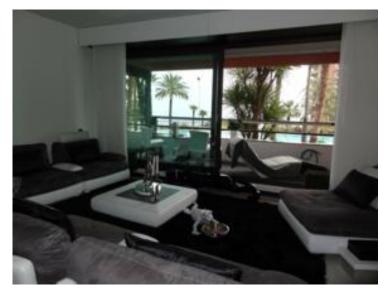

## Verkauf

Produkttyp Zi.
Wohnung 2 Z

Wohnfläche Terras
84 m² 8

Salle de bains Zu.
1 Très

Zimmer **2 Zimmer** 

Terrasse Fläche **8 m²** 

Zustand Très bon état Gebäude Parc Saint Roman

> Totale Fläche **92 m**²

Hinweis **SP-FR-4045148** 

3 950 000 €

District

La Rousse - Saint

Roman

Chambre 1