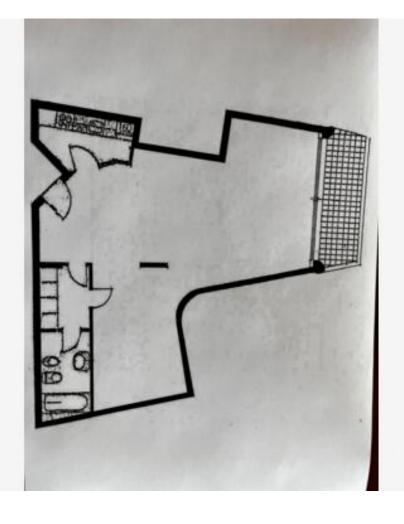

## Verkauf

Produkttyp Zi.
Wohnung 2 Z

Wohnfläche Terras
84 m² 8

Salle de bains Zu.
1 Très

Zimmer **2 Zimmer** 

Terrasse Fläche **8 m²** 

Zustand Très bon état Gebäude Parc Saint Roman

> Totale Fläche **92 m**²