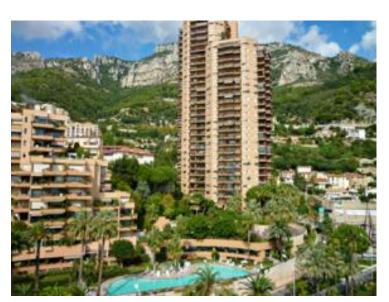

## Verkauf

Produkttyp Zi.
Wohnung 2 Z

Wohnfläche Terras
84 m² 8

Salle de bains Zu.
1 Très

Zimmer **2 Zimmer** 

Terrasse Fläche **8 m²** 

Zustand Très bon état Gebäude Parc Saint Roman

> Totale Fläche **92 m**²

Hinweis **SP-FR-4045148** 

3 950 000 €

District

La Rousse - Saint

Roman

Chambre 1