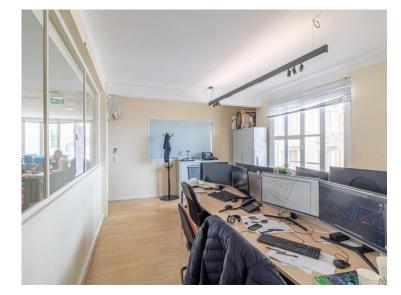

#### 10 500 000 €

| Produkttyp<br><b>Büro</b>       | Zimmer                                 | Gebäude<br><b>Mercure</b>           | District  Jardin Exotique              |
|---------------------------------|----------------------------------------|-------------------------------------|----------------------------------------|
| Wohnfläche<br><b>268,40 m</b> ² | Stockwerk <b>3ème et dernier étage</b> | Charges annuelles<br><b>7 450 €</b> | Zustand Renovierungsarbeiten notwendig |
| Mischnutzung<br><b>Ja</b>       | Verfügbar ab<br>Rapidement             | Lois<br>Libre de loi                | Hinweis  ACV_Mercure_professi  onnelle |