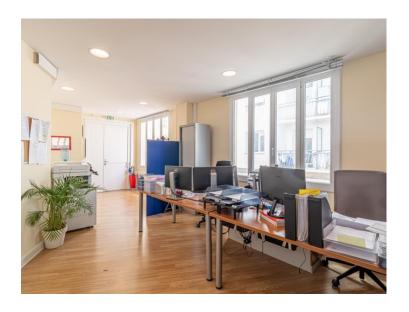

#### 10 500 000 €

| Produkttyp<br><b>Büro</b>       | Zimmer                                 | Gebäude<br><b>Mercure</b>           | District  Jardin Exotique              |
|---------------------------------|----------------------------------------|-------------------------------------|----------------------------------------|
| Wohnfläche<br><b>268,40 m</b> ² | Stockwerk <b>3ème et dernier étage</b> | Charges annuelles<br><b>7 450 €</b> | Zustand Renovierungsarbeiten notwendig |
| Mischnutzung<br><b>Ja</b>       | Verfügbar ab<br>Rapidement             | Lois<br>Libre de loi                | Hinweis  ACV_Mercure_professi  onnelle |