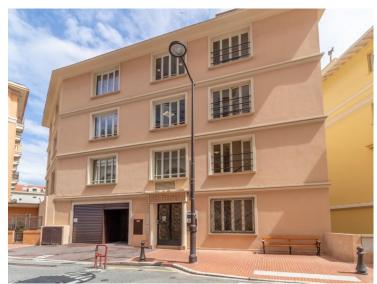

#### 10 500 000 €

| Produkttyp<br><b>Büro</b>       | Zimmer                                 | Gebäude<br><b>Mercure</b>           | District  Jardin Exotique              |
|---------------------------------|----------------------------------------|-------------------------------------|----------------------------------------|
| Wohnfläche<br><b>268,40 m</b> ² | Stockwerk <b>3ème et dernier étage</b> | Charges annuelles<br><b>7 450 €</b> | Zustand Renovierungsarbeiten notwendig |
| Mischnutzung<br><b>Ja</b>       | Verfügbar ab<br>Rapidement             | Lois<br>Libre de loi                | Hinweis  ACV_Mercure_professi  onnelle |