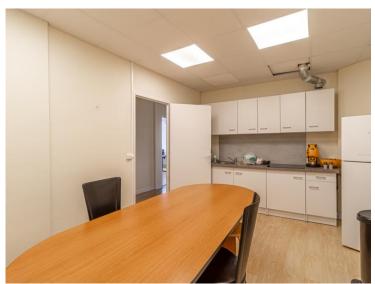

#### 10 500 000 €

| Produkttyp<br><b>Büro</b>       | Zimmer                                 | Gebäude<br><b>Mercure</b>           | District  Jardin Exotique              |
|---------------------------------|----------------------------------------|-------------------------------------|----------------------------------------|
| Wohnfläche<br><b>268,40 m</b> ² | Stockwerk <b>3ème et dernier étage</b> | Charges annuelles<br><b>7 450 €</b> | Zustand Renovierungsarbeiten notwendig |
| Mischnutzung<br><b>Ja</b>       | Verfügbar ab<br>Rapidement             | Lois<br>Libre de loi                | Hinweis  ACV_Mercure_professi  onnelle |