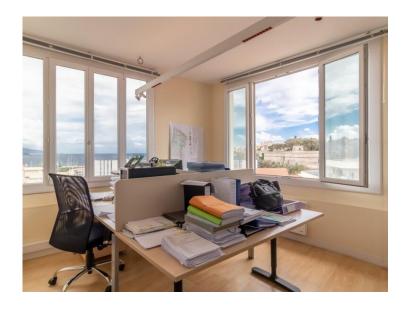

#### 10 500 000 €

| Produkttyp<br><b>Büro</b>       | Zimmer                                 | Gebäude<br><b>Mercure</b>           | District  Jardin Exotique              |
|---------------------------------|----------------------------------------|-------------------------------------|----------------------------------------|
| Wohnfläche<br><b>268,40 m</b> ² | Stockwerk <b>3ème et dernier étage</b> | Charges annuelles<br><b>7 450 €</b> | Zustand Renovierungsarbeiten notwendig |
| Mischnutzung<br><b>Ja</b>       | Verfügbar ab<br>Rapidement             | Lois<br>Libre de loi                | Hinweis  ACV_Mercure_professi  onnelle |