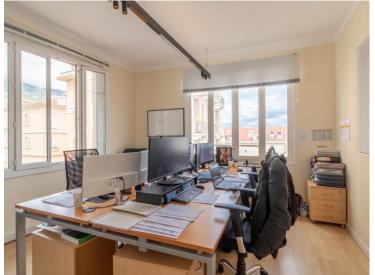

#### 10 500 000 €

| Produkttyp<br><b>Büro</b>       | Zimmer                                 | Gebäude<br><b>Mercure</b>           | District  Jardin Exotique              |
|---------------------------------|----------------------------------------|-------------------------------------|----------------------------------------|
| Wohnfläche<br><b>268,40 m</b> ² | Stockwerk <b>3ème et dernier étage</b> | Charges annuelles<br><b>7 450 €</b> | Zustand Renovierungsarbeiten notwendig |
| Mischnutzung<br><b>Ja</b>       | Verfügbar ab<br>Rapidement             | Lois<br>Libre de loi                | Hinweis  ACV_Mercure_professi  onnelle |