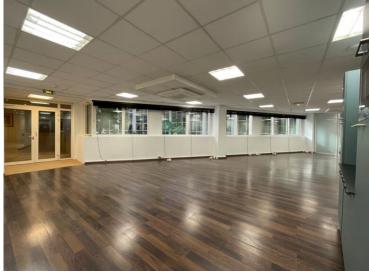

#### Location professionnelle

Produkttyp Zimmer Gebäude Büro **Patio Palace** Wohnfläche Parkplatze Stockwerk 116 m<sup>2</sup> Verfügbar ab Hinweis 20/09/2024 PatioBureau/Mc2

5 800 € / Monat

+ Nebenkosten: 480 €