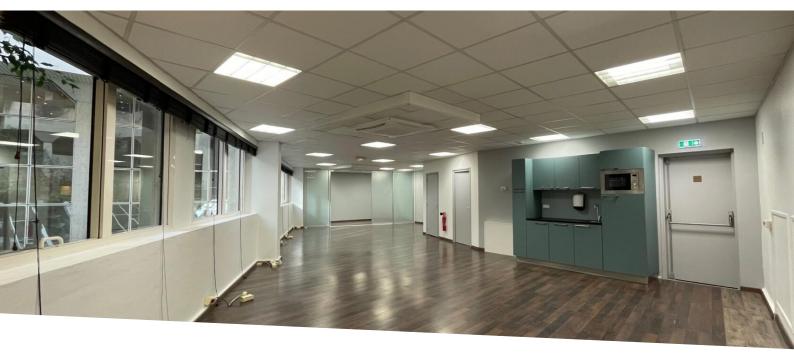

#### Location professionnelle

Produkttyp Zimmer Gebäude Büro **Patio Palace** Wohnfläche Parkplatze Stockwerk 116 m<sup>2</sup> Verfügbar ab Hinweis 20/09/2024 PatioBureau/Mc2

5 800 € / Monat

+ Nebenkosten: 480 €