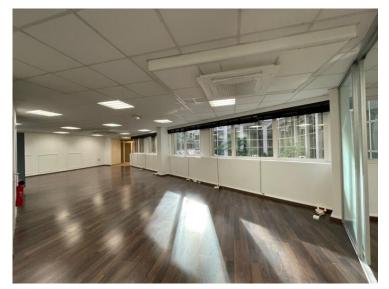

#### Location professionnelle

Produkttyp Zimmer Gebäude Büro **Patio Palace** Wohnfläche Parkplatze Stockwerk 116 m<sup>2</sup> Verfügbar ab Hinweis 20/09/2024 PatioBureau/Mc2

5 800 € / Monat

+ Nebenkosten: 480 €

District **Jardin Exotique** Nebenkosten 480 €