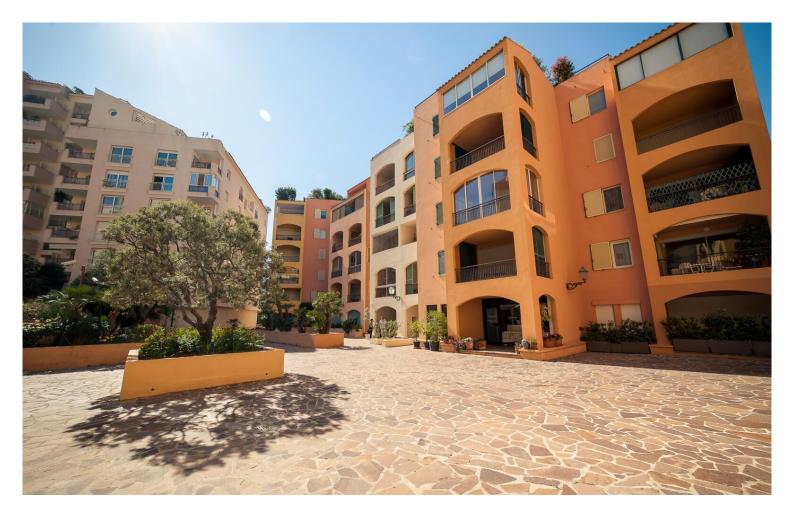

## Verkauf

Produkttyp Wohnung Wohnfläche 51 m<sup>2</sup> Stockwerk

RDC

Zimmer 2 Zimmer Terrasse Fläche 8 m<sup>2</sup> Mischnutzung Ja Gebäude **Le Donatello** Totale Fläche **59 m²** Hinweis **MB-V2-01**  2 350 000 €

District Fontvieille Keller 1

MonteCarlo-RealEstate.com

his document does not form part of any offer or contract. All measurements, areas and distances are approximate. The information and plans contained herein are believed to be correct, owever, their accuracy is not guaranteed. The photographs show only certain parts of the property at the time they were taken. This offer is subject to change of price or other conditions, without prior notice.