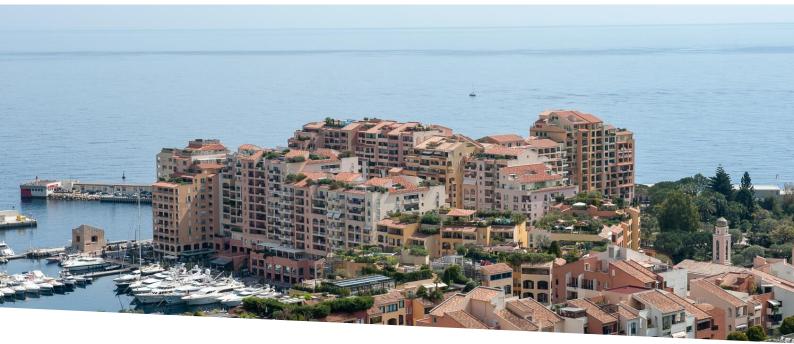

## Verkauf

Produkttyp Wohnung Wohnfläche 51 m<sup>2</sup> Stockwerk

RDC

Zimmer 2 Zimmer Terrasse Fläche 8 m<sup>2</sup> Mischnutzung Ja Gebäude **Le Donatello** Totale Fläche **59 m²** Hinweis **MB-V2-01**  2 350 000 €

District Fontvieille Keller 1

MonteCarlo-RealEstate.com

his document does not form part of any offer or contract. All measurements, areas and distances are approximate. The information and plans contained herein are believed to be correct, owever, their accuracy is not guaranteed. The photographs show only certain parts of the property at the time they were taken. This offer is subject to change of price or other conditions, without prior notice.