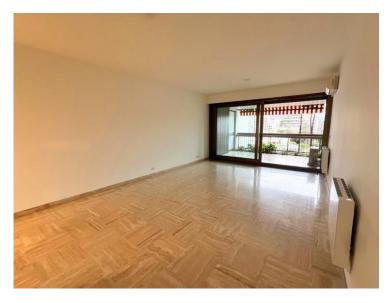

| Produkttyp        | Zimmer               | Gebäude        | District               |
|-------------------|----------------------|----------------|------------------------|
| <b>Wohnung</b>    | 3 Zimmer             | Park Palace    | Carré d'Or             |
| Wohnfläche        | Terrasse Fläche      | Totale Fläche  | Chambres               |
| <b>90 m</b> ²     | <b>20 m²</b>         | <b>110 m</b> ² | <b>2</b>               |
| Salles de bains   | Parkplatz            | Keller         | Stockwerk              |
| <b>2</b>          | <b>1</b>             | <b>1</b>       | <b>4</b>               |
| Charges annuelles | Zustand              | Verfügbar ab   | Hinweis Park Palace 2p |
| 7 700 €           | <b>Très bon état</b> | Immédiatement  |                        |























# MonteCarlo-RealEstate.com

Hinweis: Park Palace 2p



















## MonteCarlo-RealEstate.com

3/7

Hinweis : Park Palace 2p



















## MonteCarlo-RealEstate.com



Hinweis : Park Palace 2p



















## MonteCarlo-RealEstate.com



Hinweis : Park Palace 2p



















## MonteCarlo-RealEstate.com

Hinweis: Park Palace 2p