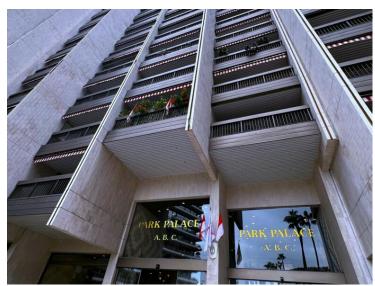

### 7 000 000 €

| Produkttyp        | Zimmer               | Gebäude        | District               |
|-------------------|----------------------|----------------|------------------------|
| <b>Wohnung</b>    | 3 Zimmer             | Park Palace    | Carré d'Or             |
| Wohnfläche        | Terrasse Fläche      | Totale Fläche  | Chambres               |
| <b>90 m</b> ²     | <b>20 m²</b>         | <b>110 m</b> ² | <b>2</b>               |
| Salles de bains   | Parkplatz            | Keller         | Stockwerk              |
| <b>2</b>          | <b>1</b>             | <b>1</b>       | <b>4</b>               |
| Charges annuelles | Zustand              | Verfügbar ab   | Hinweis Park Palace 2p |
| 7 700 €           | <b>Très bon état</b> | Immédiatement  |                        |

# MonteCarlo-RealEstate.com

Hinweis: Park Palace 2p