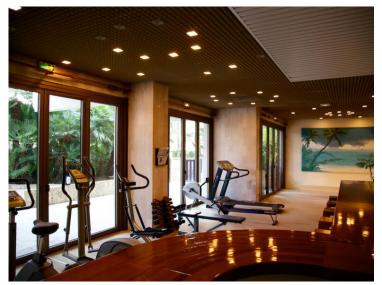

| Totale Fläche  | Chambres               |
| <b>90 m</b> ²     | <b>20 m²</b>         | <b>110 m</b> ² | <b>2</b>               |
| Salles de bains   | Parkplatz            | Keller         | Stockwerk              |
| <b>2</b>          | <b>1</b>             | <b>1</b>       | <b>4</b>               |
| Charges annuelles | Zustand              | Verfügbar ab   | Hinweis Park Palace 2p |
| 7 700 €           | <b>Très bon état</b> | Immédiatement  |                        |























# MonteCarlo-RealEstate.com

Hinweis: Park Palace 2p



















## MonteCarlo-RealEstate.com

3/7

Hinweis : Park Palace 2p



















## MonteCarlo-RealEstate.com



Hinweis : Park Palace 2p



















## MonteCarlo-RealEstate.com



Hinweis : Park Palace 2p



















## MonteCarlo-RealEstate.com

Hinweis: Park Palace 2p