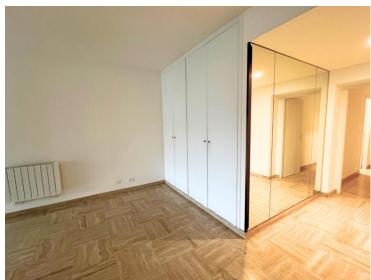

### 7 000 000 €

| Produkttyp        | Zimmer               | Gebäude        | District               |
|-------------------|----------------------|----------------|------------------------|
| <b>Wohnung</b>    | 3 Zimmer             | Park Palace    | Carré d'Or             |
| Wohnfläche        | Terrasse Fläche      | Totale Fläche  | Chambres               |
| <b>90 m</b> ²     | <b>20 m²</b>         | <b>110 m</b> ² | <b>2</b>               |
| Salles de bains   | Parkplatz            | Keller         | Stockwerk              |
| <b>2</b>          | <b>1</b>             | <b>1</b>       | <b>4</b>               |
| Charges annuelles | Zustand              | Verfügbar ab   | Hinweis Park Palace 2p |
| 7 700 €           | <b>Très bon état</b> | Immédiatement  |                        |