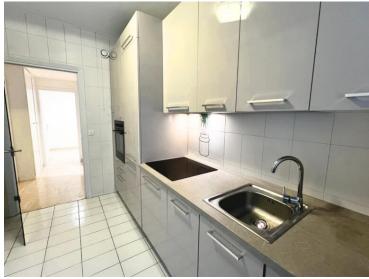

--|------------------------|
| <b>Wohnung</b>    | 3 Zimmer             | Park Palace    | Carré d'Or             |
| Wohnfläche        | Terrasse Fläche      | Totale Fläche  | Chambres               |
| <b>90 m</b> ²     | <b>20 m²</b>         | <b>110 m</b> ² | <b>2</b>               |
| Salles de bains   | Parkplatz            | Keller         | Stockwerk              |
| <b>2</b>          | <b>1</b>             | <b>1</b>       | <b>4</b>               |
| Charges annuelles | Zustand              | Verfügbar ab   | Hinweis Park Palace 2p |
| 7 700 €           | <b>Très bon état</b> | Immédiatement  |                        |























# MonteCarlo-RealEstate.com

Hinweis: Park Palace 2p



















## MonteCarlo-RealEstate.com

3/7

Hinweis : Park Palace 2p



















## MonteCarlo-RealEstate.com



Hinweis : Park Palace 2p



















## MonteCarlo-RealEstate.com



Hinweis : Park Palace 2p



















## MonteCarlo-RealEstate.com

Hinweis: Park Palace 2p