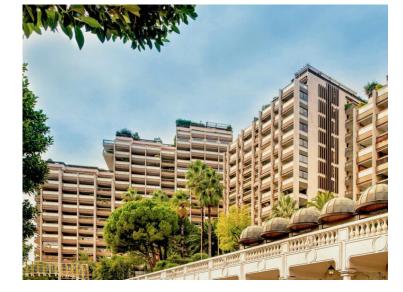

che      | Totale Fläche  | Chambres               |
| <b>90 m</b> ²     | <b>20 m²</b>         | <b>110 m</b> ² | <b>2</b>               |
| Salles de bains   | Parkplatz            | Keller         | Stockwerk              |
| <b>2</b>          | <b>1</b>             | <b>1</b>       | <b>4</b>               |
| Charges annuelles | Zustand              | Verfügbar ab   | Hinweis Park Palace 2p |
| 7 700 €           | <b>Très bon état</b> | Immédiatement  |                        |























# MonteCarlo-RealEstate.com

Hinweis: Park Palace 2p



















## MonteCarlo-RealEstate.com

3/7

Hinweis : Park Palace 2p



















## MonteCarlo-RealEstate.com



Hinweis : Park Palace 2p



















## MonteCarlo-RealEstate.com



Hinweis : Park Palace 2p



















## MonteCarlo-RealEstate.com

Hinweis: Park Palace 2p