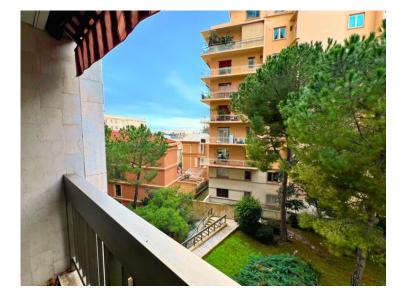

000 €

| Produkttyp        | Zimmer               | Gebäude        | District               |
|-------------------|----------------------|----------------|------------------------|
| <b>Wohnung</b>    | 3 Zimmer             | Park Palace    | Carré d'Or             |
| Wohnfläche        | Terrasse Fläche      | Totale Fläche  | Chambres               |
| <b>90 m</b> ²     | <b>20 m²</b>         | <b>110 m</b> ² | <b>2</b>               |
| Salles de bains   | Parkplatz            | Keller         | Stockwerk              |
| <b>2</b>          | <b>1</b>             | <b>1</b>       | <b>4</b>               |
| Charges annuelles | Zustand              | Verfügbar ab   | Hinweis Park Palace 2p |
| 7 700 €           | <b>Très bon état</b> | Immédiatement  |                        |























# MonteCarlo-RealEstate.com

Hinweis: Park Palace 2p



















## MonteCarlo-RealEstate.com

3/7

Hinweis : Park Palace 2p



















## MonteCarlo-RealEstate.com



Hinweis : Park Palace 2p



















## MonteCarlo-RealEstate.com



Hinweis : Park Palace 2p



















## MonteCarlo-RealEstate.com

Hinweis: Park Palace 2p