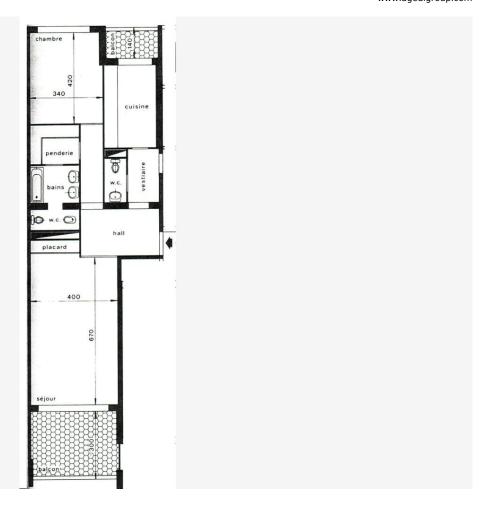

### 7 000 000 €

| Produkttyp        | Zimmer               | Gebäude        | District               |
|-------------------|----------------------|----------------|------------------------|
| <b>Wohnung</b>    | 3 Zimmer             | Park Palace    | Carré d'Or             |
| Wohnfläche        | Terrasse Fläche      | Totale Fläche  | Chambres               |
| <b>90 m</b> ²     | <b>20 m²</b>         | <b>110 m</b> ² | <b>2</b>               |
| Salles de bains   | Parkplatz            | Keller         | Stockwerk              |
| <b>2</b>          | <b>1</b>             | <b>1</b>       | <b>4</b>               |
| Charges annuelles | Zustand              | Verfügbar ab   | Hinweis Park Palace 2p |
| 7 700 €           | <b>Très bon état</b> | Immédiatement  |                        |