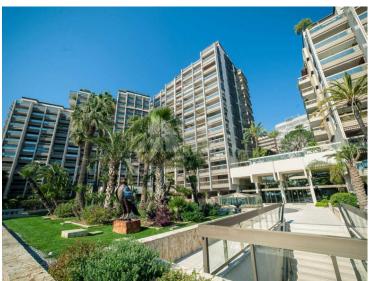

00 €

| Produkttyp        | Zimmer               | Gebäude        | District               |
|-------------------|----------------------|----------------|------------------------|
| <b>Wohnung</b>    | 3 Zimmer             | Park Palace    | Carré d'Or             |
| Wohnfläche        | Terrasse Fläche      | Totale Fläche  | Chambres               |
| <b>90 m</b> ²     | <b>20 m²</b>         | <b>110 m</b> ² | <b>2</b>               |
| Salles de bains   | Parkplatz            | Keller         | Stockwerk              |
| <b>2</b>          | <b>1</b>             | <b>1</b>       | <b>4</b>               |
| Charges annuelles | Zustand              | Verfügbar ab   | Hinweis Park Palace 2p |
| 7 700 €           | <b>Très bon état</b> | Immédiatement  |                        |























# MonteCarlo-RealEstate.com

Hinweis: Park Palace 2p



















## MonteCarlo-RealEstate.com

3/7

Hinweis : Park Palace 2p



















## MonteCarlo-RealEstate.com



Hinweis : Park Palace 2p



















## MonteCarlo-RealEstate.com



Hinweis : Park Palace 2p



















## MonteCarlo-RealEstate.com

Hinweis: Park Palace 2p