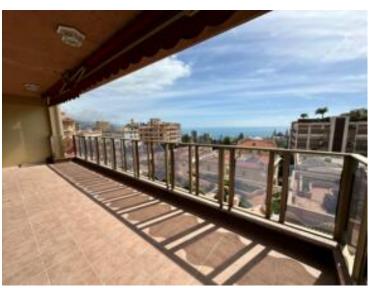

## Co-Exclusivité

Gebäude

**Riviera Palace** 

Totale Fläche

148 m<sup>2</sup>

Zimmer 4 Zimmer

Terrasse Fläche **34 m**<sup>2</sup>

Hinweis