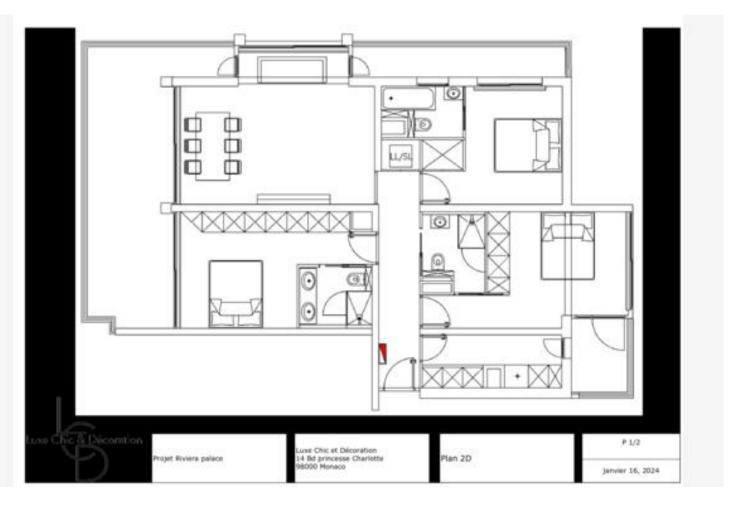

# Produkttyp Wohnung Wohnfläche

*Nonnflache* **114 m²** 

Mischnutzung **Ja** 

## Co-Exclusivité

Gebäude

**Riviera Palace** 

Totale Fläche

148 m<sup>2</sup>

Zimmer 4 Zimmer

Terrasse Fläche **34 m**<sup>2</sup>

Hinweis