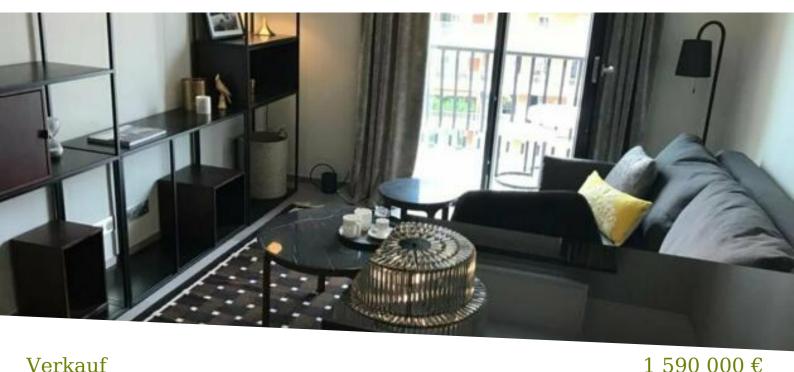

### Verkauf

| Produkttyp            | Zimmer                      |
|-----------------------|-----------------------------|
| Wohnung               | Einzimmer                   |
| Land<br><b>Monaco</b> | Wohnfläche<br><b>27 m</b> ² |
| Chambre<br><b>1</b>   | Salle de bains<br><b>1</b>  |

## District **Larvotto** Terrasse Fläche 3 m<sup>2</sup>Verfügbar ab **Immédiatement**

# Stadt **Monaco** Totale Fläche 30 m<sup>2</sup>

Hinweis

SP-KP-83683443