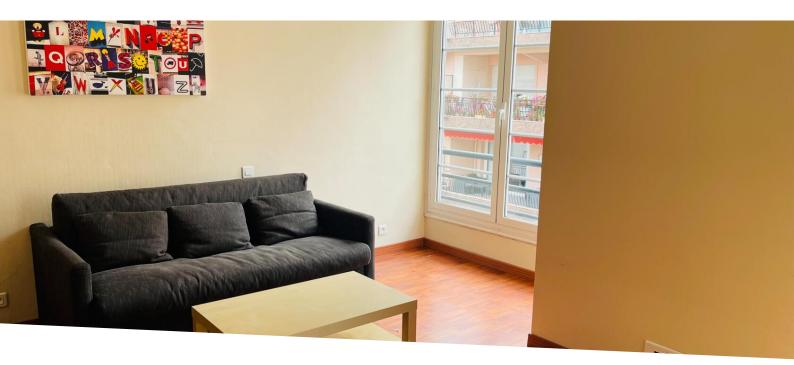

## Vermietung

L2146

2 500 € / Monat + Nebenkosten : 100 €

| Produkttyp     | Zimmer                      | Gebäude                      | District          |
|----------------|-----------------------------|------------------------------|-------------------|
| <b>Wohnung</b> | <b>Einzimmer</b>            | Palais de l'Etoile           | <b>Moneghetti</b> |
| Wohnfläche     | Terrasse Fläche <b>2 m²</b> | Totale Fläche                | Salle de bains    |
| <b>28 m</b> ²  |                             | <b>30 m</b> ²                | <b>1</b>          |
| Stockwerk      | Nebenkosten                 | Zustand <b>Gutem Zustand</b> | Verfügbar ab      |
| <b>4</b>       | <b>100 €</b>                |                              | <b>A convenir</b> |
| Hinweis        |                             |                              |                   |