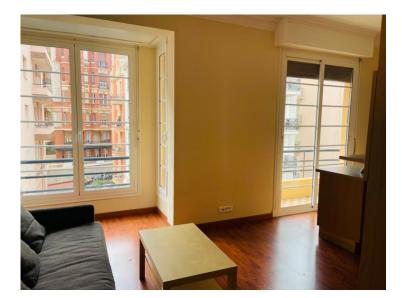

## Vermietung

L2146

2 500 € / Monat + Nebenkosten : 100 €

| Produkttyp     | Zimmer                      | Gebäude                      | District          |
|----------------|-----------------------------|------------------------------|-------------------|
| <b>Wohnung</b> | <b>Einzimmer</b>            | Palais de l'Etoile           | <b>Moneghetti</b> |
| Wohnfläche     | Terrasse Fläche <b>2 m²</b> | Totale Fläche                | Salle de bains    |
| <b>28 m</b> ²  |                             | <b>30 m</b> ²                | <b>1</b>          |
| Stockwerk      | Nebenkosten                 | Zustand <b>Gutem Zustand</b> | Verfügbar ab      |
| <b>4</b>       | <b>100 €</b>                |                              | <b>A convenir</b> |
| Hinweis        |                             |                              |                   |