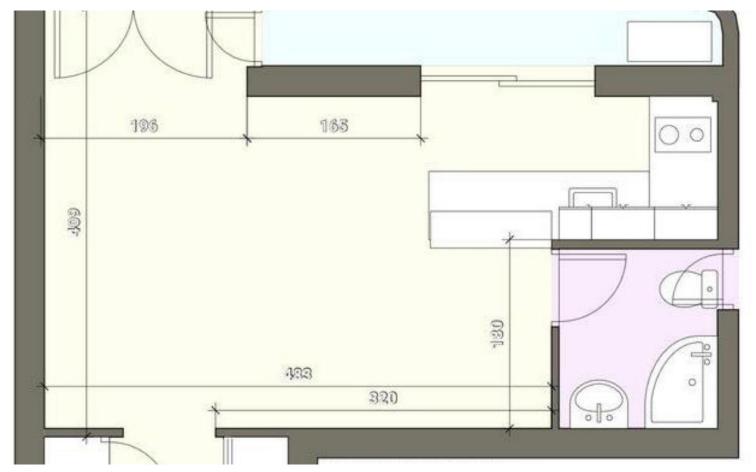

## Vermietung

L2146

2 500 € / Monat + Nebenkosten : 100 €

| Produkttyp     | Zimmer                      | Gebäude                      | District          |
|----------------|-----------------------------|------------------------------|-------------------|
| <b>Wohnung</b> | <b>Einzimmer</b>            | Palais de l'Etoile           | <b>Moneghetti</b> |
| Wohnfläche     | Terrasse Fläche <b>2 m²</b> | Totale Fläche                | Salle de bains    |
| <b>28 m</b> ²  |                             | <b>30 m</b> ²                | <b>1</b>          |
| Stockwerk      | Nebenkosten                 | Zustand <b>Gutem Zustand</b> | Verfügbar ab      |
| <b>4</b>       | <b>100 €</b>                |                              | <b>A convenir</b> |
| Hinweis        |                             |                              |                   |