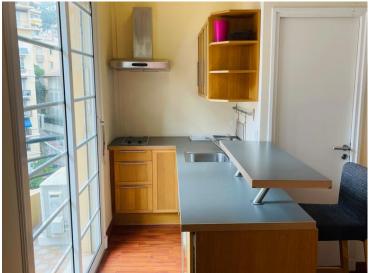

## Vermietung

L2146

2 500 € / Monat + Nebenkosten : 100 €

| Produkttyp     | Zimmer                      | Gebäude                      | District          |
|----------------|-----------------------------|------------------------------|-------------------|
| <b>Wohnung</b> | <b>Einzimmer</b>            | Palais de l'Etoile           | <b>Moneghetti</b> |
| Wohnfläche     | Terrasse Fläche <b>2 m²</b> | Totale Fläche                | Salle de bains    |
| <b>28 m</b> ²  |                             | <b>30 m</b> ²                | <b>1</b>          |
| Stockwerk      | Nebenkosten                 | Zustand <b>Gutem Zustand</b> | Verfügbar ab      |
| <b>4</b>       | <b>100 €</b>                |                              | <b>A convenir</b> |
| Hinweis        |                             |                              |                   |