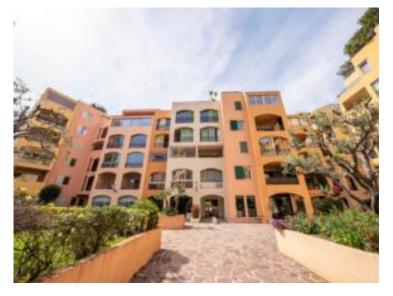

## Verkauf

Gebäude Produkttyp Zimmer District Wohnung 2 Zimmer Le Donatello Fontvieille Wohnfläche Terrasse Fläche Totale Fläche Chambre 51 m<sup>2</sup> 8 m<sup>2</sup> 59 m<sup>2</sup> 1 Salle de bains Keller Stockwerk Mischnutzung **REZ-DE-CHAUSSEE** 1 1 Ja Verfügbar ab Hinweis Sous peu SP-MT-4398392