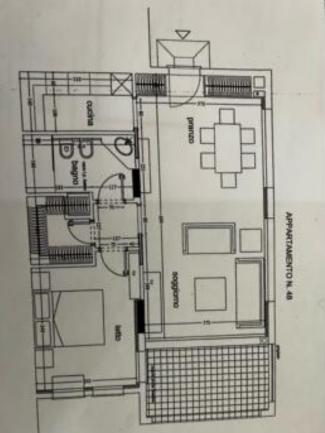

## Verkauf

Gebäude Produkttyp Zimmer District Wohnung 2 Zimmer Le Donatello Fontvieille Wohnfläche Terrasse Fläche Totale Fläche Chambre 51 m<sup>2</sup> 8 m<sup>2</sup> 59 m<sup>2</sup> 1 Salle de bains Keller Stockwerk Mischnutzung **REZ-DE-CHAUSSEE** 1 1 Ja Verfügbar ab Hinweis Sous peu SP-MT-4398392