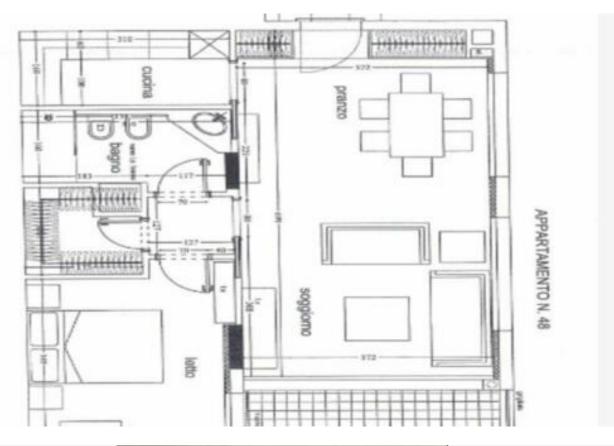

## Verkauf

Gebäude Produkttyp Zimmer District Wohnung 2 Zimmer Le Donatello Fontvieille Wohnfläche Terrasse Fläche Totale Fläche Chambre 51 m<sup>2</sup> 8 m<sup>2</sup> 59 m<sup>2</sup> 1 Salle de bains Keller Stockwerk Mischnutzung **REZ-DE-CHAUSSEE** 1 1 Ja Verfügbar ab Hinweis Sous peu SP-MT-4398392