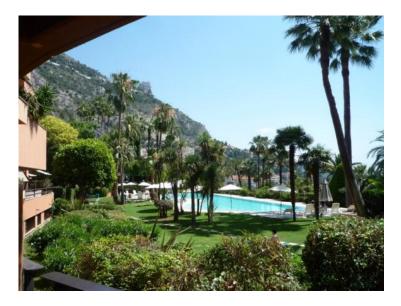

#### 5 800 € / Monat + Nebenkosten : 620 €

| Produkttyp               | Zimmer           | Gebäude                  | District              |
|--------------------------|------------------|--------------------------|-----------------------|
| Wohnung                  | 2 Zimmer         | Parc Saint Roman         | La Rousse - Saint     |
| J                        |                  |                          | Roman                 |
| Wohnfläche               | Terrasse Fläche  | Totale Fläche            | Chambre               |
| <b>85 m</b> <sup>2</sup> | 5 m <sup>2</sup> | <b>90 m</b> <sup>2</sup> | 1                     |
| Salles de bains          | Parkplatz        | Keller                   | Stockwerk             |
| 2                        | 1                | 1                        | 1er et 2ème inférieur |
| Nebenkosten              | Hinweis          |                          |                       |
| 620 €                    | FFL01001         |                          |                       |
|                          |                  |                          |                       |