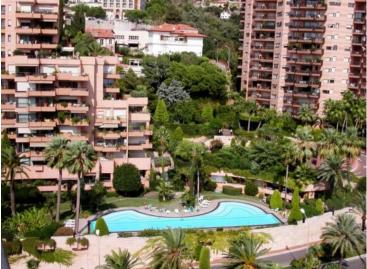

#### 5 800 € / Monat + Nebenkosten : 620 €

| Produkttyp               | Zimmer           | Gebäude                  | District              |
|--------------------------|------------------|--------------------------|-----------------------|
| Wohnung                  | 2 Zimmer         | Parc Saint Roman         | La Rousse - Saint     |
| J                        |                  |                          | Roman                 |
| Wohnfläche               | Terrasse Fläche  | Totale Fläche            | Chambre               |
| <b>85 m</b> <sup>2</sup> | 5 m <sup>2</sup> | <b>90 m</b> <sup>2</sup> | 1                     |
| Salles de bains          | Parkplatz        | Keller                   | Stockwerk             |
| 2                        | 1                | 1                        | 1er et 2ème inférieur |
| Nebenkosten              | Hinweis          |                          |                       |
| 620 €                    | FFL01001         |                          |                       |
|                          |                  |                          |                       |