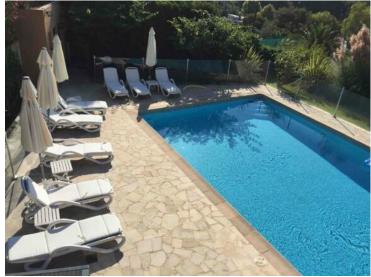

#### Ferien Vermietung

| Produkttyp     | Zimmer          |
|----------------|-----------------|
| <b>Wohnung</b> | 2 Zimmer        |
| Wohnfläche     | Terrasse Fläche |
| <b>63 m</b> ²  | <b>37 m</b> ²   |
| Chambre        | Salle de bains  |
| <b>1</b>       | <b>1</b>        |

# Stadt Roquebrune-CapGarten Flache 20 m²

Hinweis **EEM-Lsaisonniere-24** 