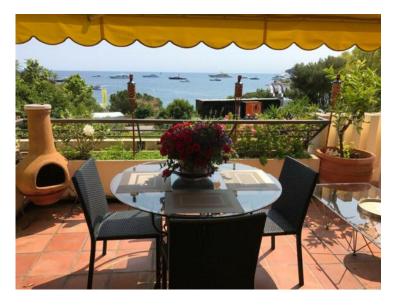

#### Ferien Vermietung

| Produkttyp     | Zimmer          |
|----------------|-----------------|
| <b>Wohnung</b> | 2 Zimmer        |
| Wohnfläche     | Terrasse Fläche |
| <b>63 m</b> ²  | <b>37 m</b> ²   |
| Chambre        | Salle de bains  |
| <b>1</b>       | <b>1</b>        |

## Miete auf Anfrage

| Land<br><b>Frankreich</b> |  |
|---------------------------|--|
| Totale Fläche             |  |