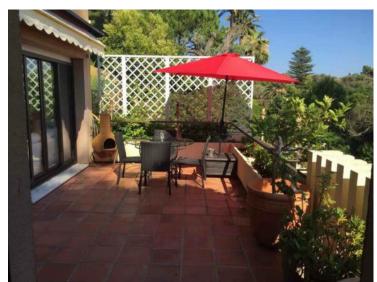

#### Ferien Vermietung

| Produkttyp     | Zimmer          |
|----------------|-----------------|
| <b>Wohnung</b> | 2 Zimmer        |
| Wohnfläche     | Terrasse Fläche |
| <b>63 m</b> ²  | <b>37 m</b> ²   |
| Chambre        | Salle de bains  |
| <b>1</b>       | <b>1</b>        |