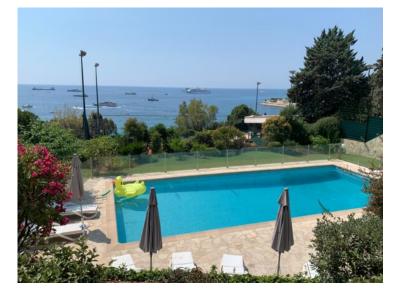

#### Ferien Vermietung

| Produkttyp     | Zimmer          |
|----------------|-----------------|
| <b>Wohnung</b> | 2 Zimmer        |
| Wohnfläche     | Terrasse Fläche |
| <b>63 m</b> ²  | <b>37 m</b> ²   |
| Chambre        | Salle de bains  |
| <b>1</b>       | <b>1</b>        |

# Stadt Roquebrune-CapGarten Flache 20 m²

Hinweis **EEM-Lsaisonniere-24** 