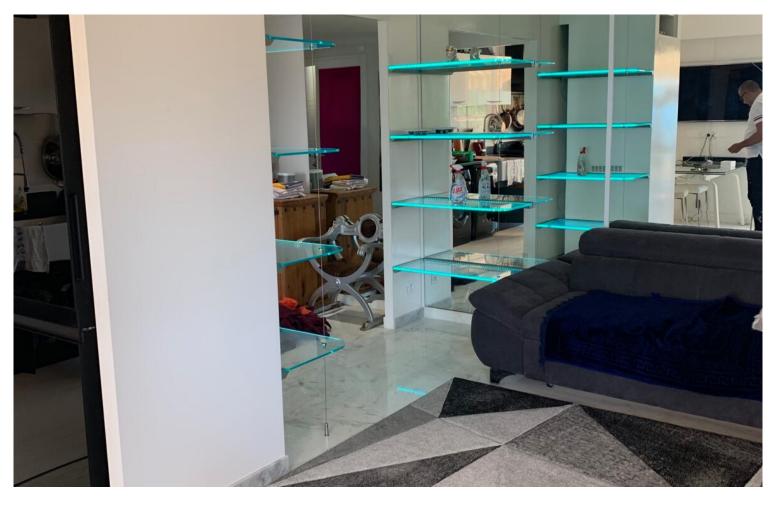

#### Ferien Vermietung

| Produkttyp     | Zimmer          |
|----------------|-----------------|
| <b>Wohnung</b> | 2 Zimmer        |
| Wohnfläche     | Terrasse Fläche |
| <b>63 m</b> ²  | <b>37 m</b> ²   |
| Chambre        | Salle de bains  |
| <b>1</b>       | <b>1</b>        |