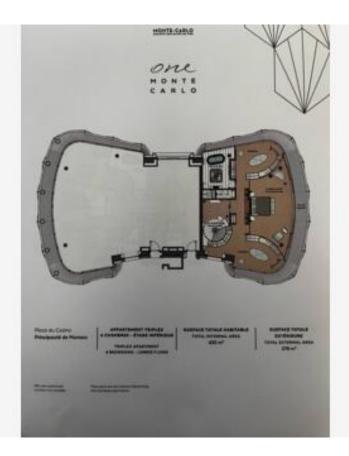

#### Vermietung

| Produkttyp<br><b>Wohnung</b> | Zir                  |
|------------------------------|----------------------|
| Wohnfläche<br><b>420 m</b> ² | Terras.<br><b>27</b> |
| Parkplatze<br><b>4</b>       | K                    |

Zimmer **6** 

Terrasse Fläche 279 m²

> Keller **1**

Gebäude One Monte-Carlo

> Totale Fläche **699 m²**

> > Hinweis

SP-MT-84161775