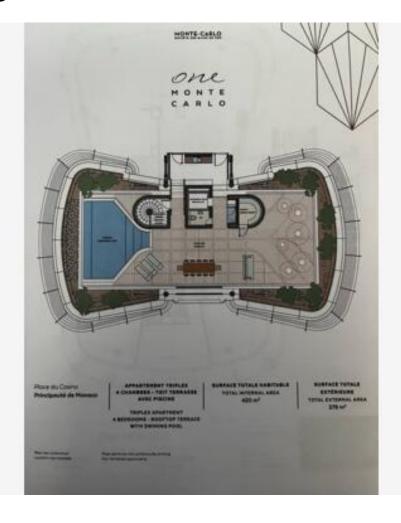

#### Vermietung

| Produkttyp<br><b>Wohnung</b> | Zir                  |
|------------------------------|----------------------|
| Wohnfläche<br><b>420 m</b> ² | Terras.<br><b>27</b> |
| Parkplatze<br><b>4</b>       | K                    |

Zimmer **6** 

Terrasse Fläche 279 m²

> Keller **1**

Gebäude One Monte-Carlo

> Totale Fläche **699 m²**

> > Hinweis

SP-MT-84161775