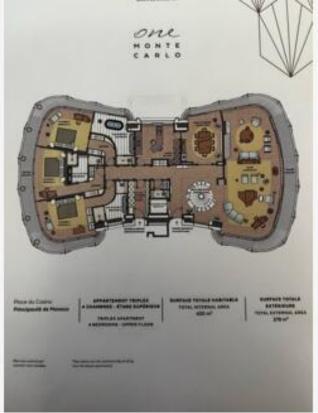

#### Vermietung

| Produkttyp<br><b>Wohnung</b> | Zir                  |
|------------------------------|----------------------|
| Wohnfläche<br><b>420 m</b> ² | Terras.<br><b>27</b> |
| Parkplatze<br><b>4</b>       | K                    |

Zimmer **6** 

Terrasse Fläche 279 m²

> Keller **1**

Gebäude One Monte-Carlo

> Totale Fläche **699 m²**

> > Hinweis

SP-MT-84161775