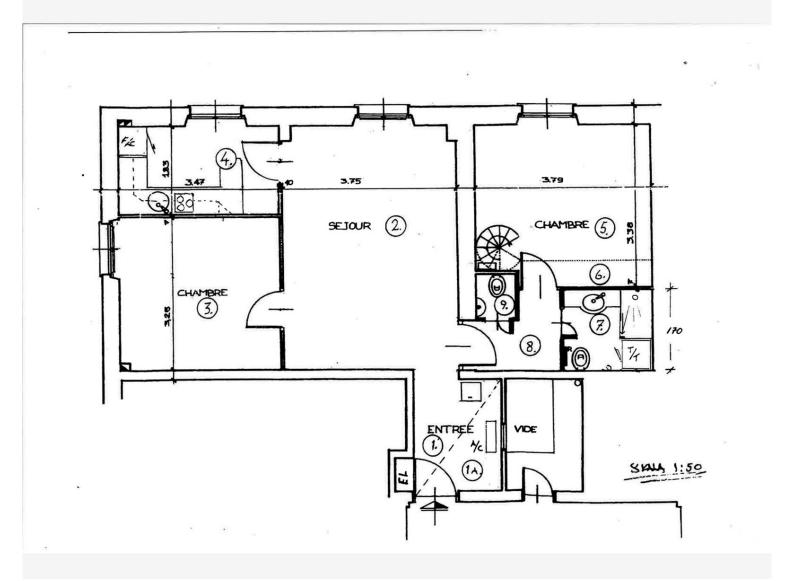

### Verkauf

Exclusivité

Zimmer

Chambres

2

2 500 €

Produkttyp Wohnung Wohnfläche 75 m<sup>2</sup> Stockwerk 1 er Hinweis

Villa Milton - 3 pièces

# Gebäude 3 Zimmer Charges annuelles

#### **Villa Milton** Salle de bains 1 Zustand **Gutem Zustand**

#### 3 150 000 €

District **Monte-Carlo** 

> Keller 1

Verfügbar ab Immédiatement

MonteCarlo-RealEstate.com

This document does not form part of any offer or contract. All measurements, areas and distances are approximate. The information and plans contained herein are believed to be correct, nowever, their accuracy is not guaranteed. The photographs show only certain parts of the property at the time they were taken. This offer is subject to change of price or other conditions, without prior notice.