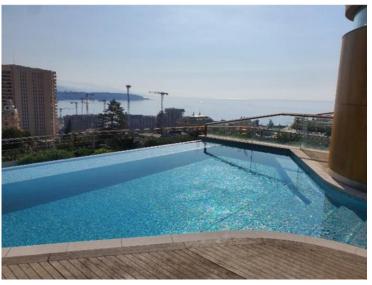

4 RF

SURFACE TOTALE HABITABLE

AL AREA 420 m<sup>2</sup>

SURFACE TOTALE EXTÉRIEURE TOTAL EXTERNAL AREA 279 m<sup>2</sup>

Place du Casino Principauté de Monaco

APPARTEMENT TRIPLEX 4 CHAMBRES - TOIT TERRASSE AVEC PISCINE TRIPLEX APARTMENT