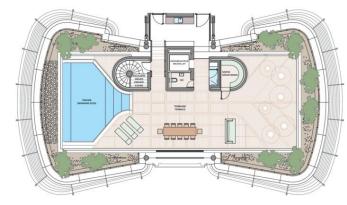

4 RF

SURFACE TOTALE HABITABLE

AL AREA 420 m<sup>2</sup>

SURFACE TOTALE EXTÉRIEURE TOTAL EXTERNAL AREA 279 m<sup>2</sup>

Place du Casino Principauté de Monaco

APPARTEMENT TRIPLEX 4 CHAMBRES - TOIT TERRASSE AVEC PISCINE TRIPLEX APARTMENT