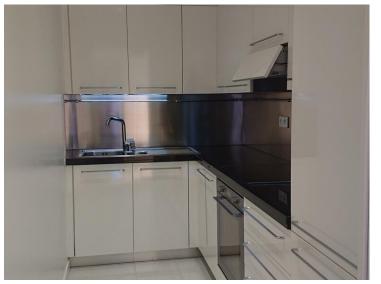

#### Verkauf

| Produkttyp                   | Zimmer                 | Gebäude             | District      |
|------------------------------|------------------------|---------------------|---------------|
| <b>Wohnung</b>               | 2 Zimmer               | <b>Le Donatello</b> | Fontvieille   |
| Wohnfläche                   | <i>Terrasse Fläche</i> | Totale Fläche       | Chambre       |
| <b>51 m²</b>                 | <b>8 m²</b>            | <b>59 m²</b>        | <b>1</b>      |
| Salle de bains               | Keller                 | Mischnutzung        | Verfügbar ab  |
| <b>1</b>                     | <b>1</b>               | <b>Ja</b>           | Immédiatement |
| Hinweis<br>Donatello2P48/Mc2 |                        |                     |               |