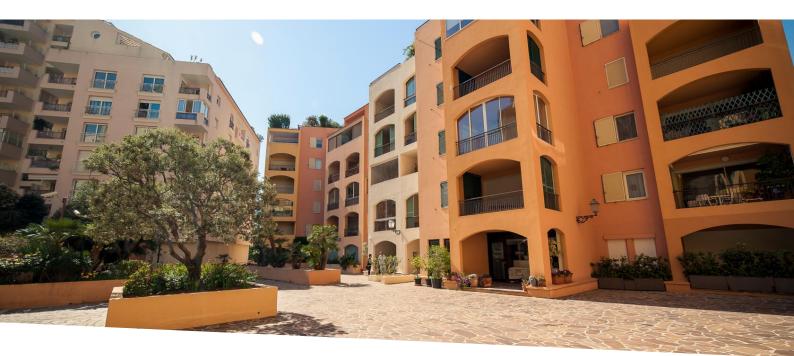

#### Verkauf

| Produkttyp                   | Zimmer                 | Gebäude             | District      |
|------------------------------|------------------------|---------------------|---------------|
| <b>Wohnung</b>               | 2 Zimmer               | <b>Le Donatello</b> | Fontvieille   |
| Wohnfläche                   | <i>Terrasse Fläche</i> | Totale Fläche       | Chambre       |
| <b>51 m²</b>                 | <b>8 m²</b>            | <b>59 m²</b>        | <b>1</b>      |
| Salle de bains               | Keller                 | Mischnutzung        | Verfügbar ab  |
| <b>1</b>                     | <b>1</b>               | <b>Ja</b>           | Immédiatement |
| Hinweis<br>Donatello2P48/Mc2 |                        |                     |               |