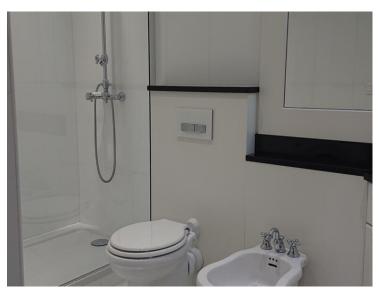

#### Verkauf

| Produkttyp                   | Zimmer                 | Gebäude             | District      |
|------------------------------|------------------------|---------------------|---------------|
| <b>Wohnung</b>               | 2 Zimmer               | <b>Le Donatello</b> | Fontvieille   |
| Wohnfläche                   | <i>Terrasse Fläche</i> | Totale Fläche       | Chambre       |
| <b>51 m²</b>                 | <b>8 m²</b>            | <b>59 m²</b>        | <b>1</b>      |
| Salle de bains               | Keller                 | Mischnutzung        | Verfügbar ab  |
| <b>1</b>                     | <b>1</b>               | <b>Ja</b>           | Immédiatement |
| Hinweis<br>Donatello2P48/Mc2 |                        |                     |               |