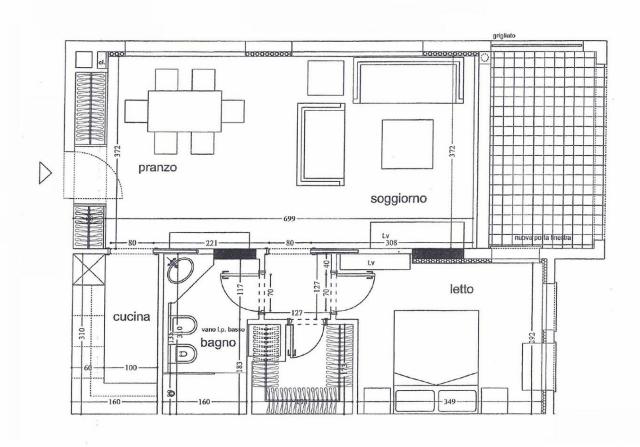

#### Verkauf

| Produkttyp                   | Zimmer                 | Gebäude             | District      |
|------------------------------|------------------------|---------------------|---------------|
| <b>Wohnung</b>               | 2 Zimmer               | <b>Le Donatello</b> | Fontvieille   |
| Wohnfläche                   | <i>Terrasse Fläche</i> | Totale Fläche       | Chambre       |
| <b>51 m²</b>                 | <b>8 m²</b>            | <b>59 m²</b>        | <b>1</b>      |
| Salle de bains               | Keller                 | Mischnutzung        | Verfügbar ab  |
| <b>1</b>                     | <b>1</b>               | <b>Ja</b>           | Immédiatement |
| Hinweis<br>Donatello2P48/Mc2 |                        |                     |               |