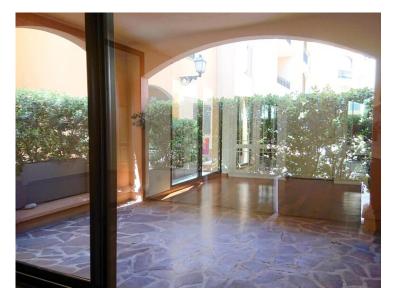

#### Verkauf

| Produkttyp                   | Zimmer                 | Gebäude             | District      |
|------------------------------|------------------------|---------------------|---------------|
| <b>Wohnung</b>               | 2 Zimmer               | <b>Le Donatello</b> | Fontvieille   |
| Wohnfläche                   | <i>Terrasse Fläche</i> | Totale Fläche       | Chambre       |
| <b>51 m²</b>                 | <b>8 m²</b>            | <b>59 m²</b>        | <b>1</b>      |
| Salle de bains               | Keller                 | Mischnutzung        | Verfügbar ab  |
| <b>1</b>                     | <b>1</b>               | <b>Ja</b>           | Immédiatement |
| Hinweis<br>Donatello2P48/Mc2 |                        |                     |               |