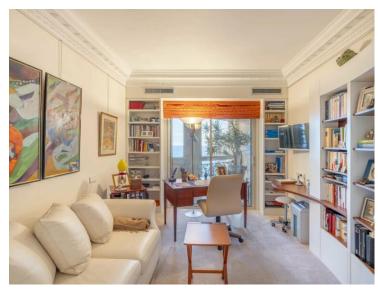

#### 52 650 000 €

| Produkttyp      | Zimmer                        | Gebäude              | District              |
|-----------------|-------------------------------|----------------------|-----------------------|
| <b>Wohnung</b>  | <b>9</b>                      | <b>Seaside Plaza</b> | Fontvieille           |
| Wohnfläche      | Terrasse Fläche <b>215 m²</b> | Totale Fläche        | Chambres              |
| <b>462 m</b> ²  |                               | <b>677 m</b> ²       | <b>7</b>              |
| Salles de bains | Parkplatze                    | Keller               | Zustand Gutem Zustand |
| <b>5</b>        | <b>3</b>                      | <b>1</b>             |                       |
| Hinweis         |                               |                      |                       |