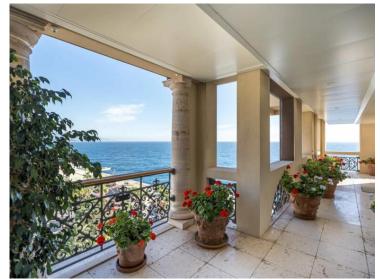

#### 52 650 000 €

| Produkttyp      | Zimmer                        | Gebäude              | District              |
|-----------------|-------------------------------|----------------------|-----------------------|
| <b>Wohnung</b>  | <b>9</b>                      | <b>Seaside Plaza</b> | Fontvieille           |
| Wohnfläche      | Terrasse Fläche <b>215 m²</b> | Totale Fläche        | Chambres              |
| <b>462 m</b> ²  |                               | <b>677 m</b> ²       | <b>7</b>              |
| Salles de bains | Parkplatze                    | Keller               | Zustand Gutem Zustand |
| <b>5</b>        | <b>3</b>                      | <b>1</b>             |                       |
| Hinweis         |                               |                      |                       |