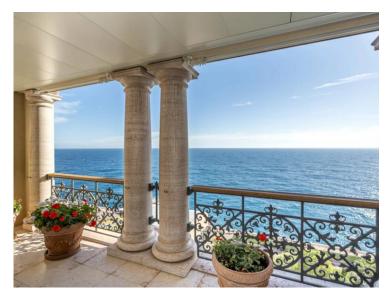

#### 52 650 000 €

| Produkttyp      | Zimmer                        | Gebäude              | District              |
|-----------------|-------------------------------|----------------------|-----------------------|
| <b>Wohnung</b>  | <b>9</b>                      | <b>Seaside Plaza</b> | Fontvieille           |
| Wohnfläche      | Terrasse Fläche <b>215 m²</b> | Totale Fläche        | Chambres              |
| <b>462 m</b> ²  |                               | <b>677 m</b> ²       | <b>7</b>              |
| Salles de bains | Parkplatze                    | Keller               | Zustand Gutem Zustand |
| <b>5</b>        | <b>3</b>                      | <b>1</b>             |                       |
| Hinweis         |                               |                      |                       |