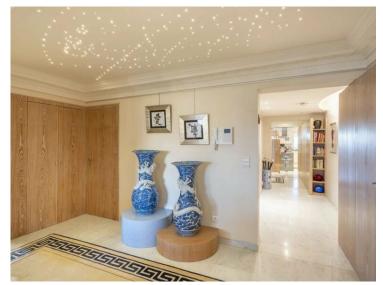

#### 52 650 000 €

| Produkttyp      | Zimmer                        | Gebäude              | District              |
|-----------------|-------------------------------|----------------------|-----------------------|
| <b>Wohnung</b>  | <b>9</b>                      | <b>Seaside Plaza</b> | Fontvieille           |
| Wohnfläche      | Terrasse Fläche <b>215 m²</b> | Totale Fläche        | Chambres              |
| <b>462 m</b> ²  |                               | <b>677 m</b> ²       | <b>7</b>              |
| Salles de bains | Parkplatze                    | Keller               | Zustand Gutem Zustand |
| <b>5</b>        | <b>3</b>                      | <b>1</b>             |                       |
| Hinweis         |                               |                      |                       |