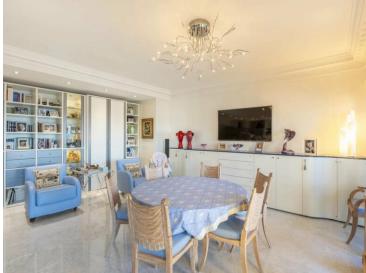

#### 52 650 000 €

| Produkttyp      | Zimmer                        | Gebäude              | District              |
|-----------------|-------------------------------|----------------------|-----------------------|
| <b>Wohnung</b>  | <b>9</b>                      | <b>Seaside Plaza</b> | Fontvieille           |
| Wohnfläche      | Terrasse Fläche <b>215 m²</b> | Totale Fläche        | Chambres              |
| <b>462 m</b> ²  |                               | <b>677 m</b> ²       | <b>7</b>              |
| Salles de bains | Parkplatze                    | Keller               | Zustand Gutem Zustand |
| <b>5</b>        | <b>3</b>                      | <b>1</b>             |                       |
| Hinweis         |                               |                      |                       |