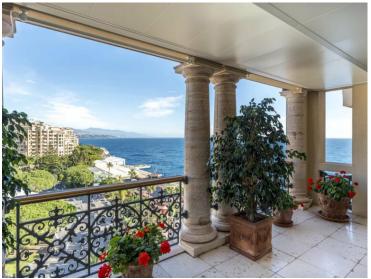

#### 52 650 000 €

| Produkttyp      | Zimmer                        | Gebäude              | District              |
|-----------------|-------------------------------|----------------------|-----------------------|
| <b>Wohnung</b>  | <b>9</b>                      | <b>Seaside Plaza</b> | Fontvieille           |
| Wohnfläche      | Terrasse Fläche <b>215 m²</b> | Totale Fläche        | Chambres              |
| <b>462 m</b> ²  |                               | <b>677 m</b> ²       | <b>7</b>              |
| Salles de bains | Parkplatze                    | Keller               | Zustand Gutem Zustand |
| <b>5</b>        | <b>3</b>                      | <b>1</b>             |                       |
| Hinweis         |                               |                      |                       |