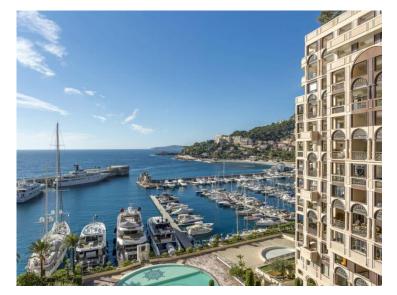

#### 52 650 000 €

| Produkttyp      | Zimmer                        | Gebäude              | District              |
|-----------------|-------------------------------|----------------------|-----------------------|
| <b>Wohnung</b>  | <b>9</b>                      | <b>Seaside Plaza</b> | Fontvieille           |
| Wohnfläche      | Terrasse Fläche <b>215 m²</b> | Totale Fläche        | Chambres              |
| <b>462 m</b> ²  |                               | <b>677 m</b> ²       | <b>7</b>              |
| Salles de bains | Parkplatze                    | Keller               | Zustand Gutem Zustand |
| <b>5</b>        | <b>3</b>                      | <b>1</b>             |                       |
| Hinweis         |                               |                      |                       |