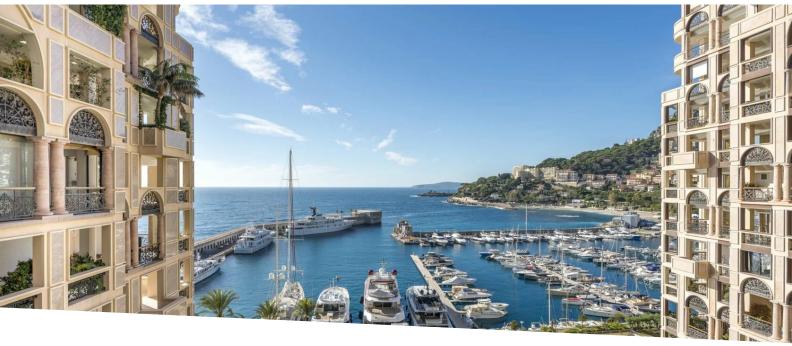

#### 52 650 000 €

| Produkttyp      | Zimmer                        | Gebäude              | District              |
|-----------------|-------------------------------|----------------------|-----------------------|
| <b>Wohnung</b>  | <b>9</b>                      | <b>Seaside Plaza</b> | Fontvieille           |
| Wohnfläche      | Terrasse Fläche <b>215 m²</b> | Totale Fläche        | Chambres              |
| <b>462 m</b> ²  |                               | <b>677 m</b> ²       | <b>7</b>              |
| Salles de bains | Parkplatze                    | Keller               | Zustand Gutem Zustand |
| <b>5</b>        | <b>3</b>                      | <b>1</b>             |                       |
| Hinweis         |                               |                      |                       |