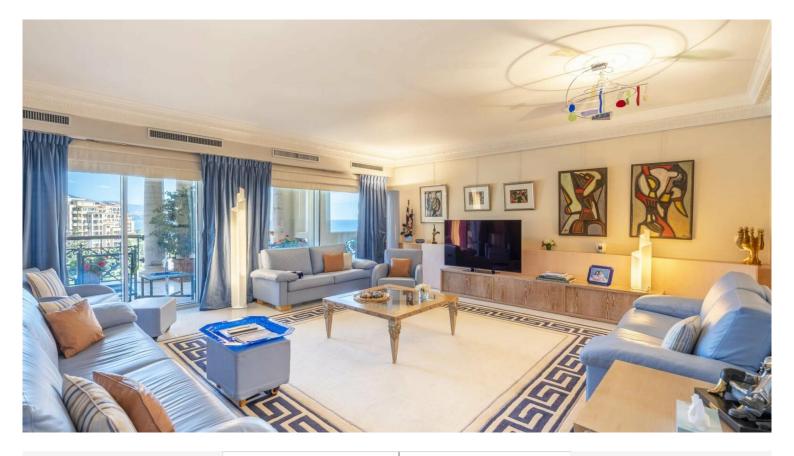

#### 52 650 000 €

| Produkttyp      | Zimmer                        | Gebäude              | District              |
|-----------------|-------------------------------|----------------------|-----------------------|
| <b>Wohnung</b>  | <b>9</b>                      | <b>Seaside Plaza</b> | Fontvieille           |
| Wohnfläche      | Terrasse Fläche <b>215 m²</b> | Totale Fläche        | Chambres              |
| <b>462 m</b> ²  |                               | <b>677 m</b> ²       | <b>7</b>              |
| Salles de bains | Parkplatze                    | Keller               | Zustand Gutem Zustand |
| <b>5</b>        | <b>3</b>                      | <b>1</b>             |                       |
| Hinweis         |                               |                      |                       |