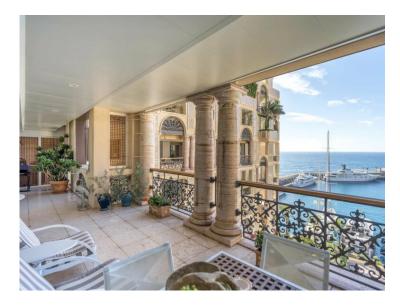

#### 52 650 000 €

| Produkttyp      | Zimmer                        | Gebäude              | District              |
|-----------------|-------------------------------|----------------------|-----------------------|
| <b>Wohnung</b>  | <b>9</b>                      | <b>Seaside Plaza</b> | Fontvieille           |
| Wohnfläche      | Terrasse Fläche <b>215 m²</b> | Totale Fläche        | Chambres              |
| <b>462 m</b> ²  |                               | <b>677 m</b> ²       | <b>7</b>              |
| Salles de bains | Parkplatze                    | Keller               | Zustand Gutem Zustand |
| <b>5</b>        | <b>3</b>                      | <b>1</b>             |                       |
| Hinweis         |                               |                      |                       |