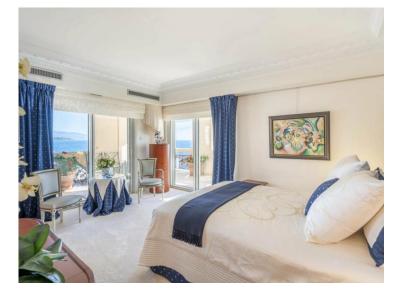

#### 52 650 000 €

| Produkttyp      | Zimmer                        | Gebäude              | District              |
|-----------------|-------------------------------|----------------------|-----------------------|
| <b>Wohnung</b>  | <b>9</b>                      | <b>Seaside Plaza</b> | Fontvieille           |
| Wohnfläche      | Terrasse Fläche <b>215 m²</b> | Totale Fläche        | Chambres              |
| <b>462 m</b> ²  |                               | <b>677 m</b> ²       | <b>7</b>              |
| Salles de bains | Parkplatze                    | Keller               | Zustand Gutem Zustand |
| <b>5</b>        | <b>3</b>                      | <b>1</b>             |                       |
| Hinweis         |                               |                      |                       |