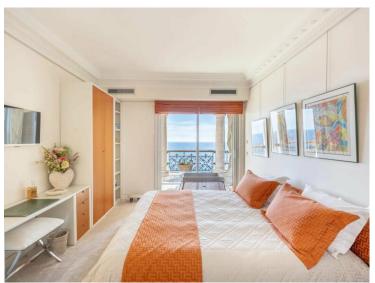

#### 52 650 000 €

| Produkttyp      | Zimmer                        | Gebäude              | District              |
|-----------------|-------------------------------|----------------------|-----------------------|
| <b>Wohnung</b>  | <b>9</b>                      | <b>Seaside Plaza</b> | Fontvieille           |
| Wohnfläche      | Terrasse Fläche <b>215 m²</b> | Totale Fläche        | Chambres              |
| <b>462 m</b> ²  |                               | <b>677 m</b> ²       | <b>7</b>              |
| Salles de bains | Parkplatze                    | Keller               | Zustand Gutem Zustand |
| <b>5</b>        | <b>3</b>                      | <b>1</b>             |                       |
| Hinweis         |                               |                      |                       |