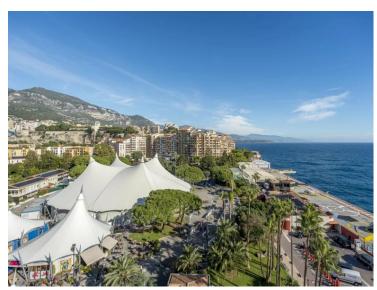

#### 52 650 000 €

| Produkttyp      | Zimmer                        | Gebäude              | District              |
|-----------------|-------------------------------|----------------------|-----------------------|
| <b>Wohnung</b>  | <b>9</b>                      | <b>Seaside Plaza</b> | Fontvieille           |
| Wohnfläche      | Terrasse Fläche <b>215 m²</b> | Totale Fläche        | Chambres              |
| <b>462 m</b> ²  |                               | <b>677 m</b> ²       | <b>7</b>              |
| Salles de bains | Parkplatze                    | Keller               | Zustand Gutem Zustand |
| <b>5</b>        | <b>3</b>                      | <b>1</b>             |                       |
| Hinweis         |                               |                      |                       |