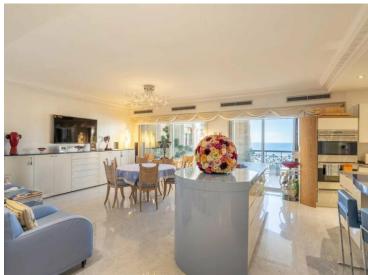

#### 52 650 000 €

| Produkttyp      | Zimmer                        | Gebäude              | District              |
|-----------------|-------------------------------|----------------------|-----------------------|
| <b>Wohnung</b>  | <b>9</b>                      | <b>Seaside Plaza</b> | Fontvieille           |
| Wohnfläche      | Terrasse Fläche <b>215 m²</b> | Totale Fläche        | Chambres              |
| <b>462 m</b> ²  |                               | <b>677 m</b> ²       | <b>7</b>              |
| Salles de bains | Parkplatze                    | Keller               | Zustand Gutem Zustand |
| <b>5</b>        | <b>3</b>                      | <b>1</b>             |                       |
| Hinweis         |                               |                      |                       |