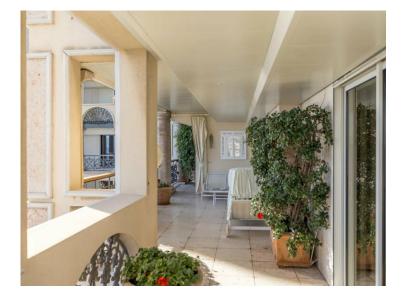

#### 52 650 000 €

| Produkttyp      | Zimmer                        | Gebäude              | District              |
|-----------------|-------------------------------|----------------------|-----------------------|
| <b>Wohnung</b>  | <b>9</b>                      | <b>Seaside Plaza</b> | Fontvieille           |
| Wohnfläche      | Terrasse Fläche <b>215 m²</b> | Totale Fläche        | Chambres              |
| <b>462 m</b> ²  |                               | <b>677 m</b> ²       | <b>7</b>              |
| Salles de bains | Parkplatze                    | Keller               | Zustand Gutem Zustand |
| <b>5</b>        | <b>3</b>                      | <b>1</b>             |                       |
| Hinweis         |                               |                      |                       |