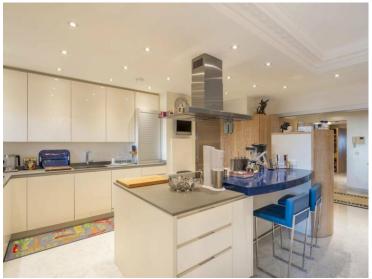

#### 52 650 000 €

| Produkttyp      | Zimmer                        | Gebäude              | District              |
|-----------------|-------------------------------|----------------------|-----------------------|
| <b>Wohnung</b>  | <b>9</b>                      | <b>Seaside Plaza</b> | Fontvieille           |
| Wohnfläche      | Terrasse Fläche <b>215 m²</b> | Totale Fläche        | Chambres              |
| <b>462 m</b> ²  |                               | <b>677 m</b> ²       | <b>7</b>              |
| Salles de bains | Parkplatze                    | Keller               | Zustand Gutem Zustand |
| <b>5</b>        | <b>3</b>                      | <b>1</b>             |                       |
| Hinweis         |                               |                      |                       |