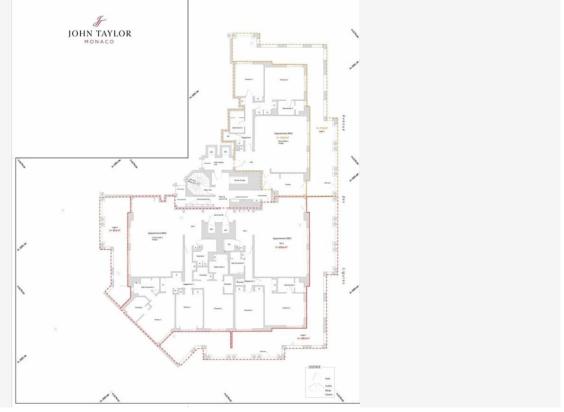

#### 52 650 000 €

| Produkttyp      | Zimmer                        | Gebäude              | District              |
|-----------------|-------------------------------|----------------------|-----------------------|
| <b>Wohnung</b>  | <b>9</b>                      | <b>Seaside Plaza</b> | Fontvieille           |
| Wohnfläche      | Terrasse Fläche <b>215 m²</b> | Totale Fläche        | Chambres              |
| <b>462 m</b> ²  |                               | <b>677 m</b> ²       | <b>7</b>              |
| Salles de bains | Parkplatze                    | Keller               | Zustand Gutem Zustand |
| <b>5</b>        | <b>3</b>                      | <b>1</b>             |                       |
| Hinweis         |                               |                      |                       |