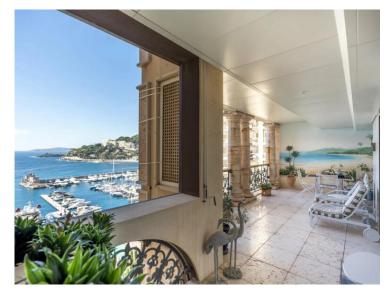

#### 52 650 000 €

| Produkttyp      | Zimmer                        | Gebäude              | District              |
|-----------------|-------------------------------|----------------------|-----------------------|
| <b>Wohnung</b>  | <b>9</b>                      | <b>Seaside Plaza</b> | Fontvieille           |
| Wohnfläche      | Terrasse Fläche <b>215 m²</b> | Totale Fläche        | Chambres              |
| <b>462 m</b> ²  |                               | <b>677 m</b> ²       | <b>7</b>              |
| Salles de bains | Parkplatze                    | Keller               | Zustand Gutem Zustand |
| <b>5</b>        | <b>3</b>                      | <b>1</b>             |                       |
| Hinweis         |                               |                      |                       |