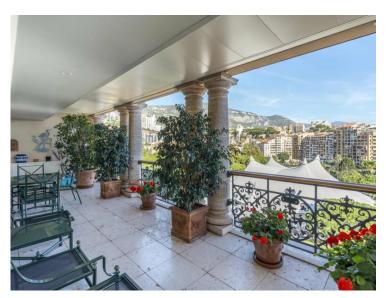

#### 52 650 000 €

| Produkttyp      | Zimmer                        | Gebäude              | District              |
|-----------------|-------------------------------|----------------------|-----------------------|
| <b>Wohnung</b>  | <b>9</b>                      | <b>Seaside Plaza</b> | Fontvieille           |
| Wohnfläche      | Terrasse Fläche <b>215 m²</b> | Totale Fläche        | Chambres              |
| <b>462 m</b> ²  |                               | <b>677 m</b> ²       | <b>7</b>              |
| Salles de bains | Parkplatze                    | Keller               | Zustand Gutem Zustand |
| <b>5</b>        | <b>3</b>                      | <b>1</b>             |                       |
| Hinweis         |                               |                      |                       |