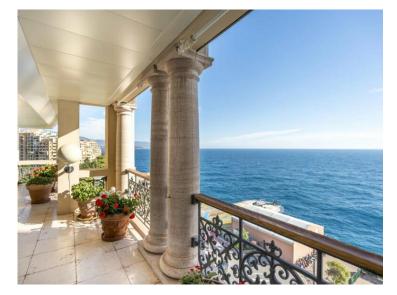

#### 52 650 000 €

| Produkttyp      | Zimmer                        | Gebäude              | District              |
|-----------------|-------------------------------|----------------------|-----------------------|
| <b>Wohnung</b>  | <b>9</b>                      | <b>Seaside Plaza</b> | Fontvieille           |
| Wohnfläche      | Terrasse Fläche <b>215 m²</b> | Totale Fläche        | Chambres              |
| <b>462 m</b> ²  |                               | <b>677 m</b> ²       | <b>7</b>              |
| Salles de bains | Parkplatze                    | Keller               | Zustand Gutem Zustand |
| <b>5</b>        | <b>3</b>                      | <b>1</b>             |                       |
| Hinweis         |                               |                      |                       |