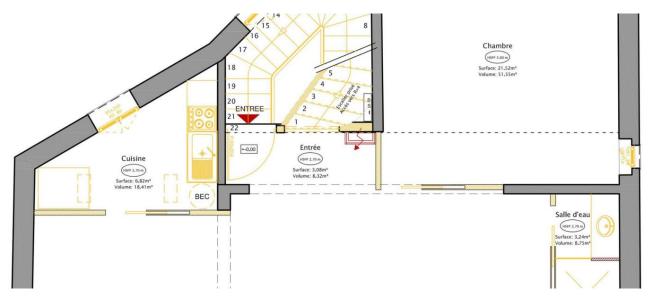

## Verkauf Exclusivité 6 500 000 €

| Mischnutzung<br><b>Ja</b> | Verfügbar ab<br><b>Rapidement</b> | Hinweis  Duplex penthouse -  Rue Grimaldi |                              |
|---------------------------|-----------------------------------|-------------------------------------------|------------------------------|
| Salles de bains           | Stockwerk                         | Charges annuelles                         | Zustand <b>Gutem Zustand</b> |
| <b>2</b>                  | <b>3</b>                          | 2 000 €                                   |                              |
| Wohnfläche                | Terrasse Fläche                   | Totale Fläche <b>210 m</b> ²              | Chambres                     |
| <b>145 m²</b>             | <b>65 m</b> ²                     |                                           | <b>2</b>                     |
| Produkttyp                | Zimmer                            | Gebäude                                   | District <b>Condamine</b>    |
| <b>Wohnung</b>            | 3 Zimmer                          | <b>30 rue Grimaldi</b>                    |                              |