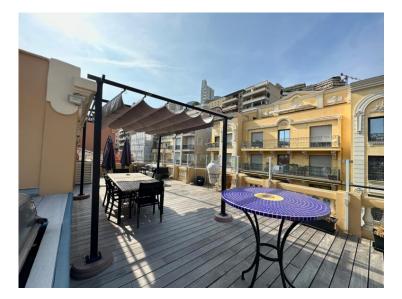

## Verkauf Exclusivité 6 500 000 €

| Mischnutzung<br><b>Ja</b> | Verfügbar ab<br><b>Rapidement</b> | Hinweis  Duplex penthouse -  Rue Grimaldi |                              |
|---------------------------|-----------------------------------|-------------------------------------------|------------------------------|
| Salles de bains           | Stockwerk                         | Charges annuelles                         | Zustand <b>Gutem Zustand</b> |
| <b>2</b>                  | <b>3</b>                          | 2 000 €                                   |                              |
| Wohnfläche                | Terrasse Fläche                   | Totale Fläche <b>210 m</b> ²              | Chambres                     |
| <b>145 m²</b>             | <b>65 m</b> ²                     |                                           | <b>2</b>                     |
| Produkttyp                | Zimmer                            | Gebäude                                   | District <b>Condamine</b>    |
| <b>Wohnung</b>            | 3 Zimmer                          | <b>30 rue Grimaldi</b>                    |                              |

## MonteCarlo-RealEstate.com

Hinweis: Duplex penthouse - Rue Grimaldi

Tél: +377 93 15 95 45 Fax: +377 97 70 81 91 omartini@libello.com

Tél : +377 93 15 95 45 Fax : +377 97 70 81 91 omartini@libello.com